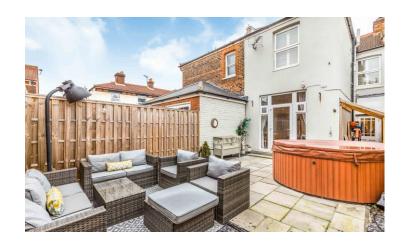

ENHANCED by its attractive white window shutters and a very deceptive layout of over 1,300 sq.ft (125 sq.m), the property is presented in BEAUTIFUL decorative order throughout and features a VERSATILE basement room with modern shower room. On the ground floor you will find two reception rooms, the living room with a log-burner and a dining room with door leading to a westerly facing rear garden complete with Hot Tub and gate access. There is also an IMPRESSIVE fitted kitchen/breakfast room with useful lean-to and door to a separate utility/cloak room. On the first floor there are three beautifully appointed DOUBLE bedrooms plus a family bathroom.