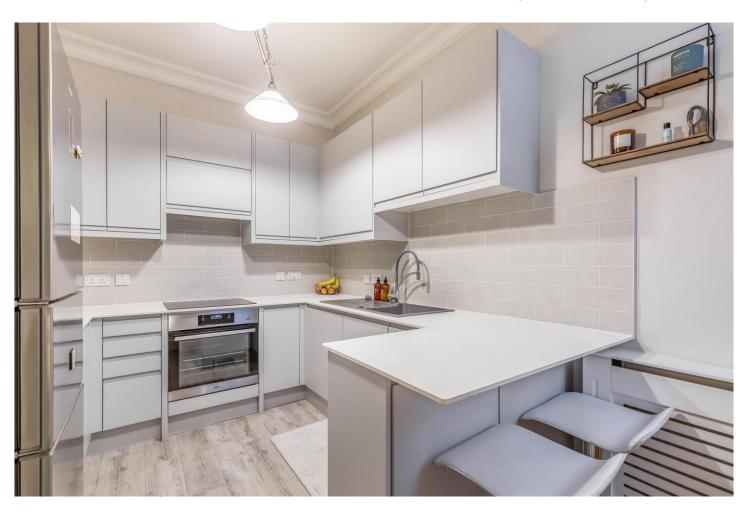

ENHANCED by its attractive white window shutters and a very deceptive layout of over 1,300 sq.ft (125 sq.m), the property is presented in BEAUTIFUL decorative order throughout and features a VERSATILE basement room with modern shower room. On the ground floor you will find two reception rooms, the living room with a log-burner and a dining room with door leading to a westerly facing rear garden complete with Hot Tub and gate access. There is also an IMPRESSIVE fitted kitchen/breakfast room with useful lean-to and door to a separate utility/cloak room. On the first floor there are three beautifully appointed DOUBLE bedrooms plus a family bathroom.