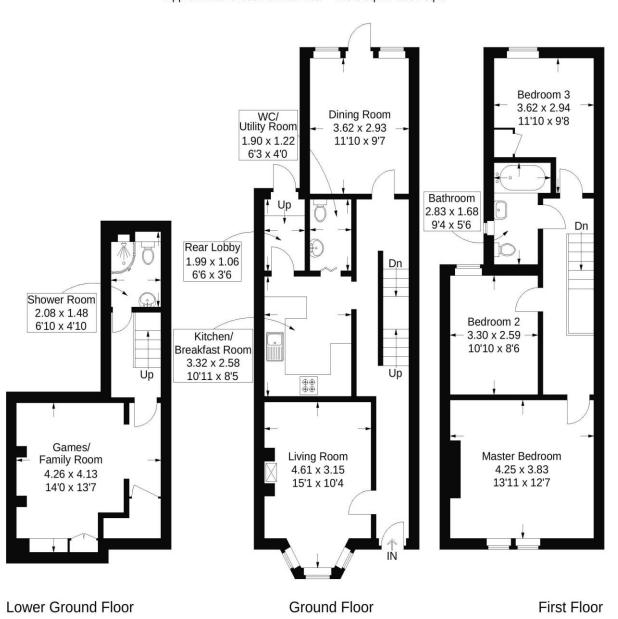

### Haslemere Road, Southsea

Approximate Gross Internal Area = 125.8 sq m / 1354 sq ft

This plan is for layout guidance only. Not drawn to scale unless stated. Windows and door openings are approximate. Whilst every care is taken in the preparation of this plan, please check all dimensions, shapes and compass bearings before making any decisions reliant upon them.