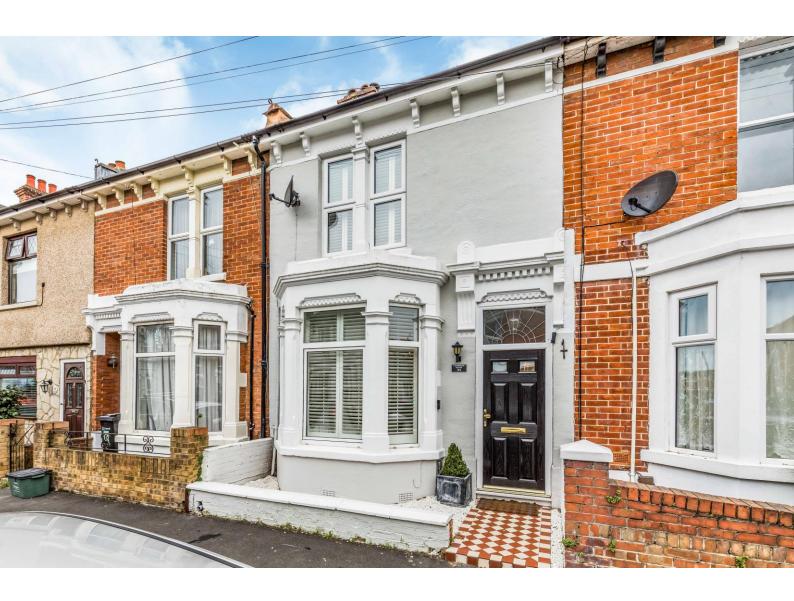

#### In Brief

Fry & Kent has pleasure in marketing for sale this OUITSTANDING single bay and forecourt family home situated in a requested location within a short walk of the many amenities associated with this area including shops, schools, recreational parkland and main line railway station.

ENHANCED by its attractive white window shutters and a very deceptive layout of over 1,300 sq.ft (125 sq.m), the property is presented in BEAUTIFUL decorative order throughout and features a VERSATILE basement room with modern shower room. On the ground floor you will find two reception rooms, the living room with a log-burner and a dining room with door leading to a westerly facing rear garden complete with Hot Tub and gate access. There is also an IMPRESSIVE fitted kitchen/breakfast room with useful lean-to and door to a separate utility/cloak room. On the first floor there are three beautifully appointed DOUBLE bedrooms plus a family bathroom.