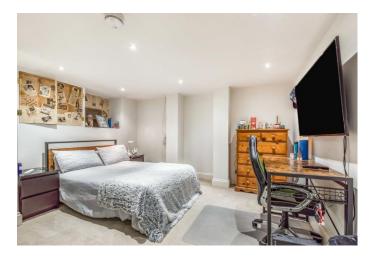

ENHANCED by its attractive white window shutters and a very deceptive layout of over 1,300 sq.ft (125 sq.m), the property is presented in BEAUTIFUL decorative order throughout and features a VERSATILE basement room with modern shower room. On the ground floor you will find two reception rooms, the living room with a log-burner and a dining room with door leading to a westerly facing rear garden complete with Hot Tub and gate access. There is also an IMPRESSIVE fitted kitchen/breakfast room with useful lean-to and door to a separate utility/cloak room. On the first floor there are three beautifully appointed DOUBLE bedrooms plus a family bathroom.