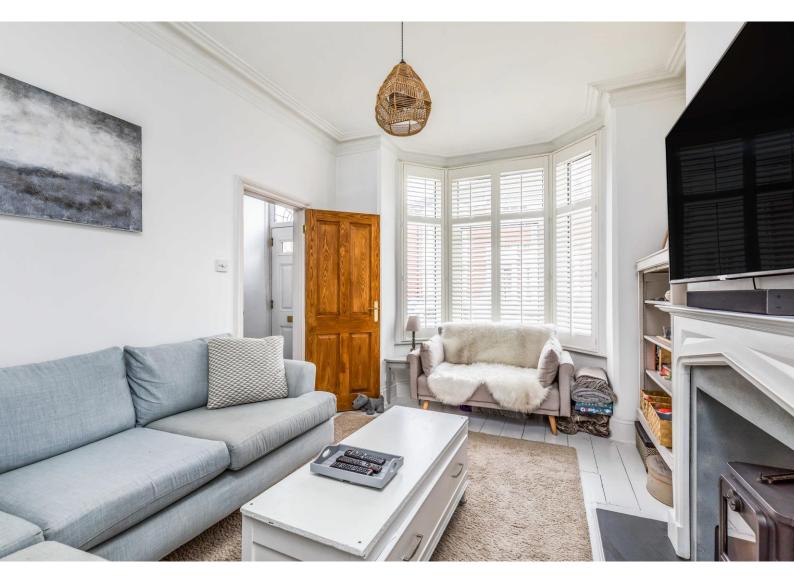

ENHANCED by its attractive white window shutters and a very deceptive layout of over 1,300 sq.ft (125 sq.m), the property is presented in BEAUTIFUL decorative order throughout and features a VERSATILE basement room with modern shower room. On the ground floor you will find two reception rooms, the living room with a log-burner and a dining room with door leading to a westerly facing rear garden complete with Hot Tub and gate access. There is also an IMPRESSIVE fitted kitchen/breakfast room with useful lean-to and door to a separate utility/cloak room. On the first floor there are three beautifully appointed DOUBLE bedrooms plus a family bathroom.