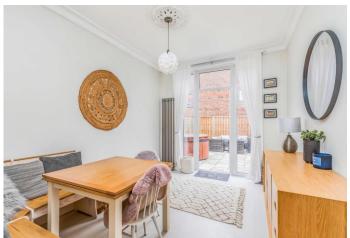

ENHANCED by its attractive white window shutters and a very deceptive layout of over 1,300 sq.ft (125 sq.m), the property is presented in BEAUTIFUL decorative order throughout and features a VERSATILE basement room with modern shower room. On the ground floor you will find two reception rooms, the living room with a log-burner and a dining room with door leading to a westerly facing rear garden complete with Hot Tub and gate access. There is also an IMPRESSIVE fitted kitchen/breakfast room with useful lean-to and door to a separate utility/cloak room. On the first floor there are three beautifully appointed DOUBLE bedrooms plus a family bathroom.